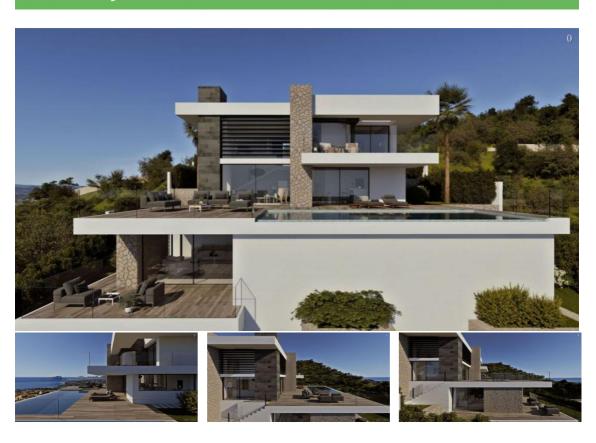

## Ref. OV-AJ068 · вилла Benitachell

1098 m<sup>2</sup>

The modern and Mediterranean architecture merge into villa Estrella, conceived as a comfortable family residence. A property located on the North of Costa Blanca, in the Residential Resort Cumbre del Sol, one of the best destinations for those who is looking for spectacular sea views, coves of crystal clear waters, a natural environment, away from the noise and rush of the larges cities.

Villa Estrella is distributed on 3 floors, with 3 bedrooms with en-suite bathroom, master bedroom also provides with a dressing room and a private terrace to enjoy the sea views. It has a TV room, kitchen with island, open to the dining room and the living room with fireplace, all an open space with double height, connected with the porch, terrace, infinity pool and the barbecue area. There

is also 2 guest toilets, one next to the living room and another outside to serve the barbecue and the pool.

The basement of this property surprises us with an open space, which allows us to expand the house in number of bedrooms, gym or guest apartment, with two private terraces. The house is completed with parking for two vehicles and a gardening project, all designed to live all year around facing the Mediterranean sea.<br/>
br>