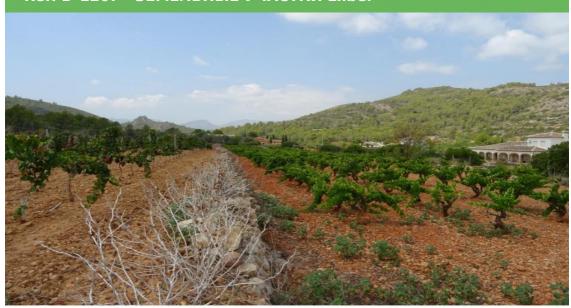

## Ref. D-1267 · ЗЕМЕЛЬНЫЕ УЧАСТКИ Lliber

14205 m<sup>2</sup>

Rustic building flat plot of more than 14.000 sq in Lliber. The plot is located just 4 km from the village of Lliber, surrounded by nature, facing southeast with beautiful views to the mountains and with very good access. In the area it is possible to be connected to electricity and water as the connections are just a few meters from the plot. The plot is ideal for country lovers without being far from the town center.<br/>