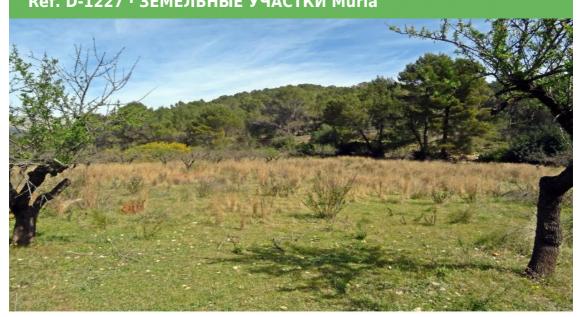

## Ref. D-1227 · ЗЕМЕЛЬНЫЕ УЧАСТКИ Murla

Rustic building flat plot of more than 10.000 m² in Murla. The plot is located just 2 km from the village of Murla, surrounded by nature, facing southeast with beautiful views to the mountains and with very good access. In the area it is possible to be connected to electricity and water as the connections are just a few metres from the plot. The plot is ideal for country lovers without being far from the town centre. <br/>
Stripping to Murla, surrounded by nature, facing southeast with beautiful views to the mountains and with very good access. In the area it is possible to be connected to electricity and water as the connections are just a few metres from the plot. The plot is ideal for country lovers without being far from the town centre.