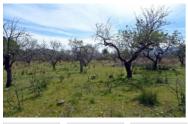

## Ref. D-1227 · ЗЕМЕЛЬНЫЕ УЧАСТКИ Murla

Rustic building flat plot of more than 10.000 m² in Murla. The plot is located just 2 km from the village of Murla, surrounded by nature, facing southeast with beautiful views to the mountains and with very good access. In the area it is possible to be connected to electricity and water as the connections are just a few metres from the plot. The plot is ideal for country lovers without being far from the town centre. <br/>
Stripping to Murla, surrounded by nature, facing southeast with beautiful views to the mountains and with very good access. In the area it is possible to be connected to electricity and water as the connections are just a few metres from the plot. The plot is ideal for country lovers without being far from the town centre.