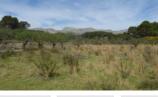

## Ref. D-1227 · ЗЕМЕЛЬНЫЕ УЧАСТКИ Murla

Rustic building flat plot of more than 10.000 m² in Murla. The plot is located just 2 km from the village of Murla, surrounded by nature, facing southeast with beautiful views to the mountains and with very good access. In the area it is possible to be connected to electricity and water as the connections are just a few metres from the plot. The plot is ideal for country lovers without being far from the town centre. <br/>
Stripping to Murla, surrounded by nature, facing southeast with beautiful views to the mountains and with very good access. In the area it is possible to be connected to electricity and water as the connections are just a few metres from the plot. The plot is ideal for country lovers without being far from the town centre.