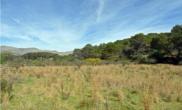

## Ref. D-1227 · ЗЕМЕЛЬНЫЕ УЧАСТКИ Murla

Rustic building flat plot of more than 10.000 m² in Murla. The plot is located just 2 km from the village of Murla, surrounded by nature, facing southeast with beautiful views to the mountains and with very good access. In the area it is possible to be connected to electricity and water as the connections are just a few metres from the plot. The plot is ideal for country lovers without being far from the town centre. <br/>
Stripping to Murla, surrounded by nature, facing southeast with beautiful views to the mountains and with very good access. In the area it is possible to be connected to electricity and water as the connections are just a few metres from the plot. The plot is ideal for country lovers without being far from the town centre.